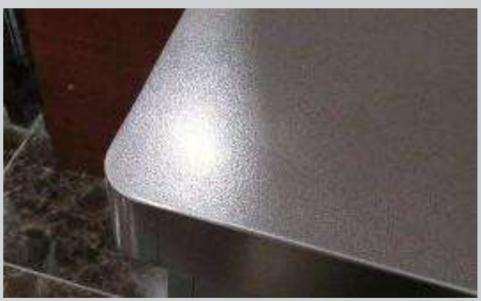

### **20**COUNTERTOP 不锈钢磨砂纹台面

- 1. The thickness of the stainless steel countertop is up to 4.7CM, and the built-in filling honeycomb aluminum plate is more environmentally friendly and healthy.
- 2. The corners of the countertop are treated with R corners, which is beautiful and effectively prevents scratches and scratches.
- 3. The opening of the gas stove adopts an inverted Rangle opening on all four sides and is edged with stainless steel, which is more beautiful and has stronger load-bearing capacity.