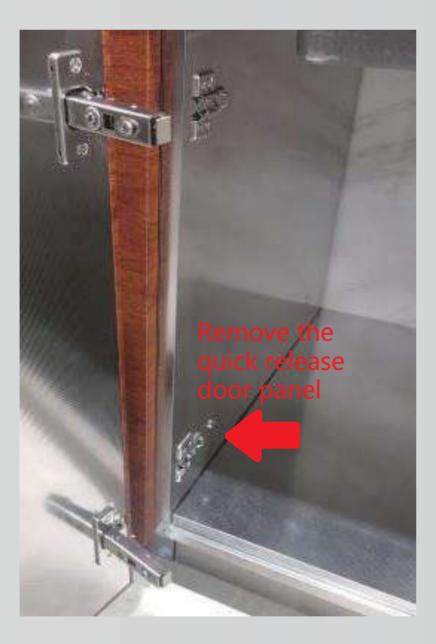

#### **15** DOOR PANEL 拆卸快装门板

- **1.** The cabinet adopts Blum second-generation quick-release builtin integrated damping hinges imported from Austria. It has a warranty of 200,000 times and has a service life of up to 54.8 years after anti-fatigue testing.
- 2. The sink cabinet uses German Häfele SUS304 food-grade stainless steel hinges to ensure that it will not corrode or rust when the sink cabinet is exposed to long-term moisture.
- 3. The color and style of the door panel can be removed and replaced at any time during use.