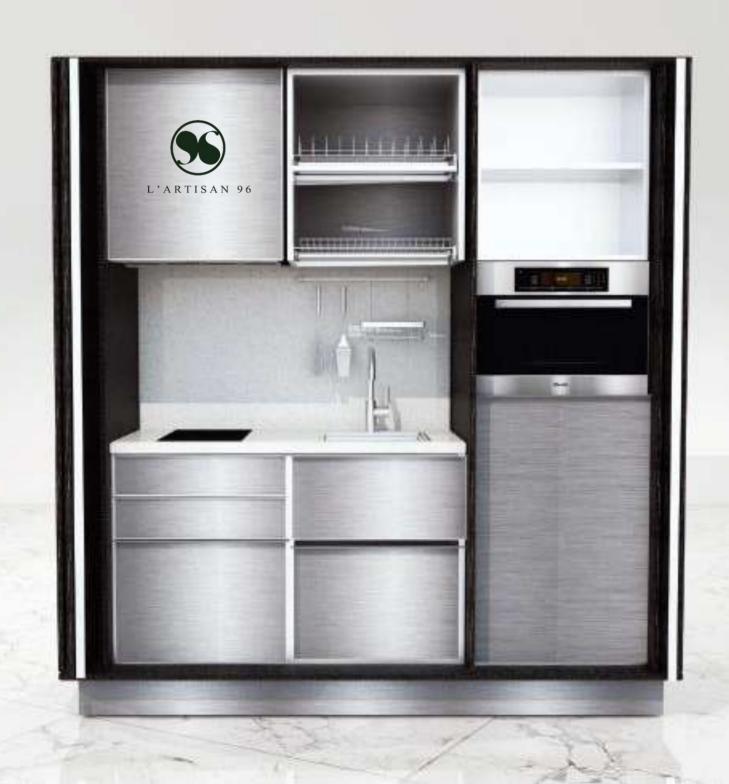

#### Fit and practical design solution

Living spaces in most cosmopolitan cities around the word are getting smaller. Space has become a most-coveted commodity.

L'Compact offers an ingenious solution for small living spaces. A compact and practical modular kitchen fitted with top of the line appliances and accessories. L'Compact is ideal for smaller home or studio apartments. Folding doors and cabinetry in rich textures allow the homeowner to efficiently and artistically conceal the kitchen when it's not in use.

The collection also includes luxurious island towers with modular functional compartments that can be custom-fitted according to the user' s needs.

#### OVERALL DIMENSION -----

- L 2080mm
- W 800mm H 2140mm