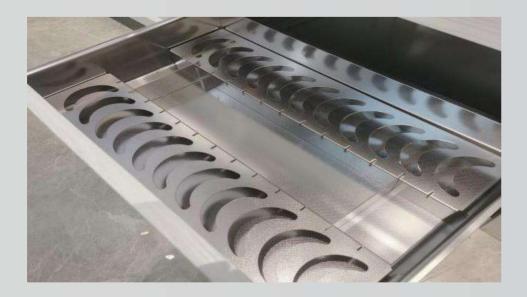

# **12** BASEBOARD 同色可拆卸踢脚线

- 1. Stainless steel skirting can perfectly block sewage and will not be corroded.
- 2. The paint baseboards in the same color as the cabinets are more beautiful
- 3. The baseboard thickness is up to 1.6CM, which is not only waterproof, moisture-proof, mold-free, and rustfree, but also less likely to deform during use.
- 4. Our stainless steel skirting adopts a breathable type with a reserved 0.5CM space, which is easy to install and helps dissipate odors during use.