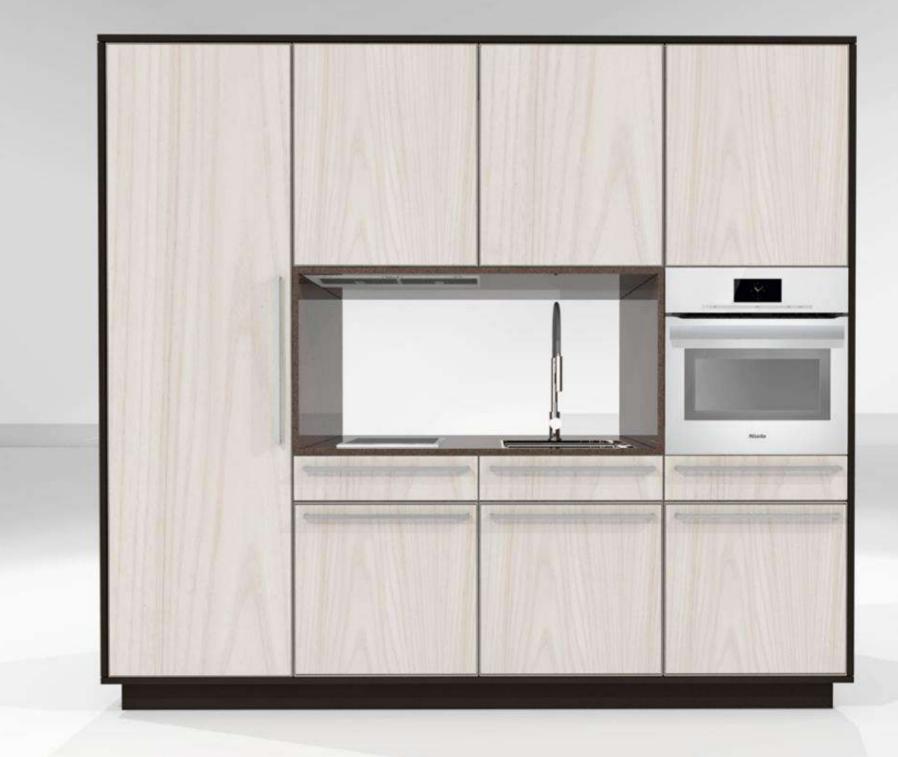

#### L'Compact

#### Fit and practical design solution

Living spaces in most cosmopolitan cities around the word are getting smaller. Space has become a most-coveted commodity.

L'Compact offers an ingenious solution for small living spaces. A compact and practical modular kitchen fitted with top of the line appliances and accessories. L'Compact is ideal for smaller home or studio apartments. Folding doors and cabinetry in rich textures allow the homeowner to efficiently and artistically conceal the kitchen when it's not in use.

The collection also includes luxurious island towers with modular functional compartments that can be custom-fitted according to the user' s needs.

#### OVERALL DIMENSION -----

- L 2080mm
- W 800mm H 2140mm

#### SUGGESTED LAYOUT