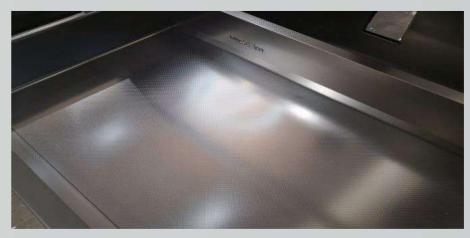

### 02 SEAMLESS DRAWER

- 1. Our patented technology product is made of 0.12MM stainless steel plate, and the left and right side panels are integrally bent to form a seamless drawer.
- 2. Clean the drawers without leaving any dead space to prevent the growth of bacteria
- 3. When cleaning, just wipe it gently with a rag and there will be nowhere to hide the garbage.
- 4. Hidden Blum guide rails can bear a load of up to 60 kilograms and have built-in damping and silent effects.