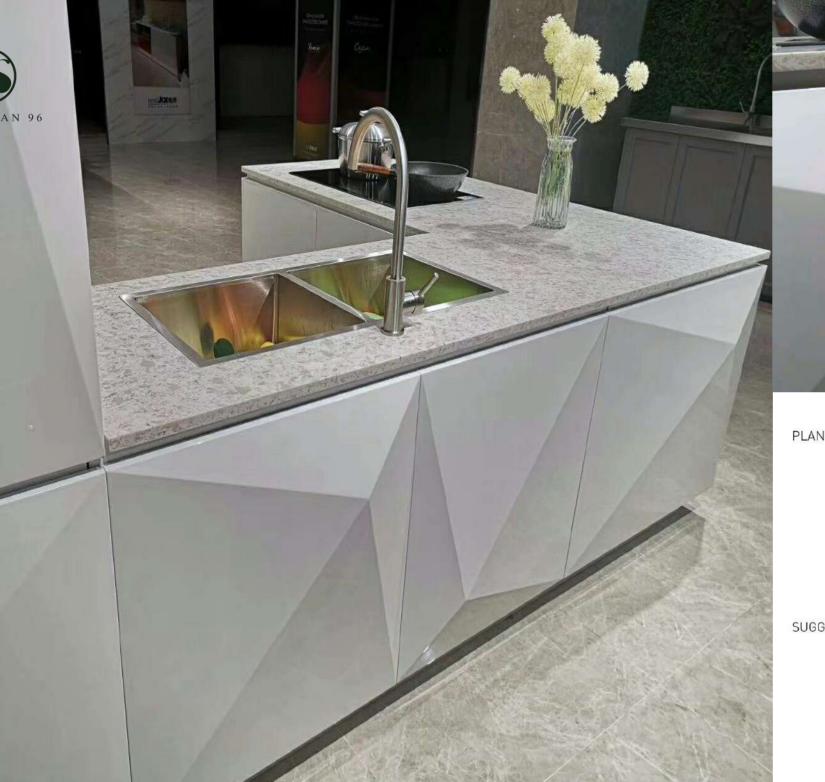

### **18**COUNTERTOP 不锈钢喷砂纹台面

Our unique 1.2CM stainless steel solid countertop is industry-leading

It is truly fingerprint-free, scratch-resistant, acid-alkaliresistant, knock-resistant and aesthetically pleasing.

### **19**COUNTERTOP 不锈钢珠光纹台面

- **1.** The front and rear beveled water stops can effectively prevent kitchen water from overflowing and causing unexpected losses.
- 2. MJ patented 304 food-grade stainless steel handmade sink is integrated with the stainless steel countertop without any gaps and will not breed bacteria.
- 3. The countertop and rear water barrier are integrated. The height of the rear water barrier can be adjusted to 20CM. L/U shapes and beveled corners can be made at will. Special craftsmanship.

### **20**COUNTERTOP 不锈钢磨砂纹台面

- 1. The thickness of the stainless steel countertop is up to 4.7CM, and the built-in filling honeycomb aluminum plate is more environmentally friendly and healthy.
- 2. The corners of the countertop are treated with R corners, which is beautiful and effectively prevents scratches and scratches.
- 3. The opening of the gas stove adopts an inverted Rangle opening on all four sides and is edged with stainless steel, which is more beautiful and has stronger load-bearing capacity.