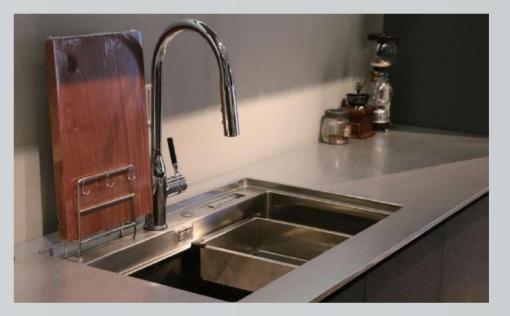

### **18**COUNTERTOP 不锈钢喷砂纹台面

Our unique 1.2CM stainless steel solid countertop is industry-leading

It is truly fingerprint-free, scratch-resistant, acid-alkaliresistant, knock-resistant and aesthetically pleasing.

### **19**COUNTERTOP 不锈钢珠光纹台面

- **1.** The front and rear beveled water stops can effectively prevent kitchen water from overflowing and causing unexpected losses.
- 2. MJ patented 304 food-grade stainless steel handmade sink is integrated with the stainless steel countertop without any gaps and will not breed bacteria.
- 3. The countertop and rear water barrier are integrated. The height of the rear water barrier can be adjusted to 20CM. L/U shapes and beveled corners can be made at will. Special craftsmanship.

### **20**COUNTERTOP 不锈钢磨砂纹台面

- 1. The thickness of the stainless steel countertop is up to 4.7CM, and the built-in filling honeycomb aluminum plate is more environmentally friendly and healthy.
- 2. The corners of the countertop are treated with R corners, which is beautiful and effectively prevents scratches and scratches.
- 3. The opening of the gas stove adopts an inverted Rangle opening on all four sides and is edged with stainless steel, which is more beautiful and has stronger load-bearing capacity.