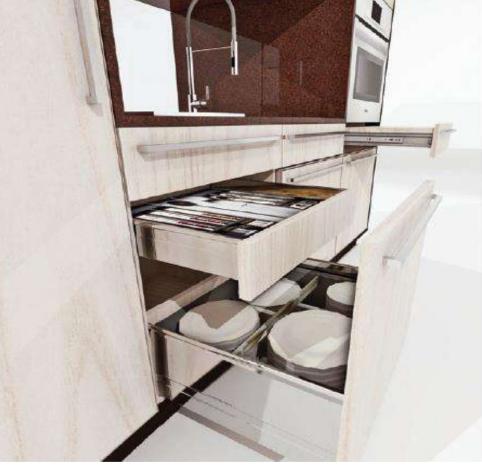

### 02 SEAMLESS DRAWER

- 1. Our patented technology product is made of 0.12MM stainless steel plate, and the left and right side panels are integrally bent to form a seamless drawer.
- 2. Clean the drawers without leaving any dead space to prevent the growth of bacteria
- 3. When cleaning, just wipe it gently with a rag and there will be nowhere to hide the garbage.
- 4. Hidden Blum guide rails can bear a load of up to 60 kilograms and have built-in damping and silent effects.

### **11** BOWL GRID BASKET 专利不锈钢自制碗格

- 1. MJ stainless steel kitchen cabinets, self-made patented stainless steel bowl grid blue
- 2. Bowl grid discharge is more scientific and space utilization is better
- 3. All made of 304 stainless steel with thickness up to 12MM
- 4. Using imported laser machine, the opening is smooth and does not hurt your hands
- 5. Manufacturer's patented production and more favorable prices