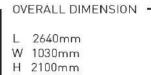

L'Form in meticulously hand-crafted by skilled artisans making each piece unique and one of a kind.

OVERALL DIMENSION -

L 3090mm

W 2720mm H 2180mm

SUGGESTED LAYOUT