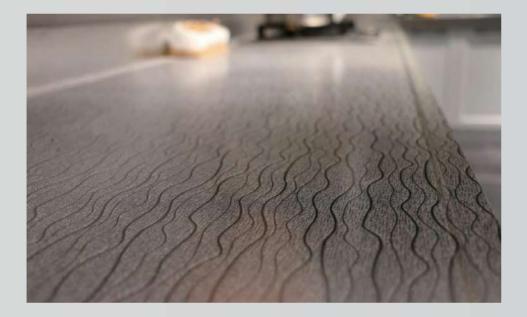

### **19**COUNTERTOP 不锈钢珠光纹台面

- **1.** The front and rear beveled water stops can effectively prevent kitchen water from overflowing and causing unexpected losses.
- 2. MJ patented 304 food-grade stainless steel handmade sink is integrated with the stainless steel countertop without any gaps and will not breed bacteria.
- 3. The countertop and rear water barrier are integrated. The height of the rear water barrier can be adjusted to 20CM. L/U shapes and beveled corners can be made at will. Special craftsmanship.