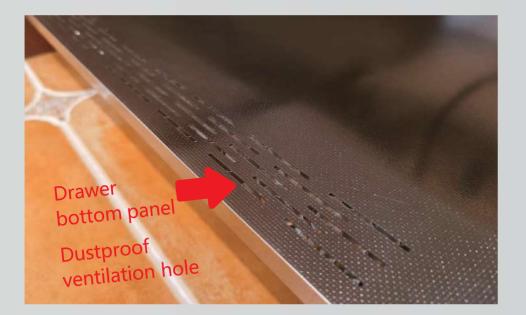

### **09** BREATHABLE HOLES 抽屉底板防尘透气孔

- 1. Each set of cabinets, electrical high cabinets, electrical base cabinets, drawer cabinets, and gas stove base cabinets come standard with ventilation holes.
- 2. The cabinet is easy to breathe and does not allow small particles to enter. Even in the moldy rain season, there will be no mold inside the cabinet.
- 3. Anti-mildew and anti-bacteria, prevent moisture and odor from being discharged, causing the cabinet to
- 4. Prevent pests, cockroaches and other pests