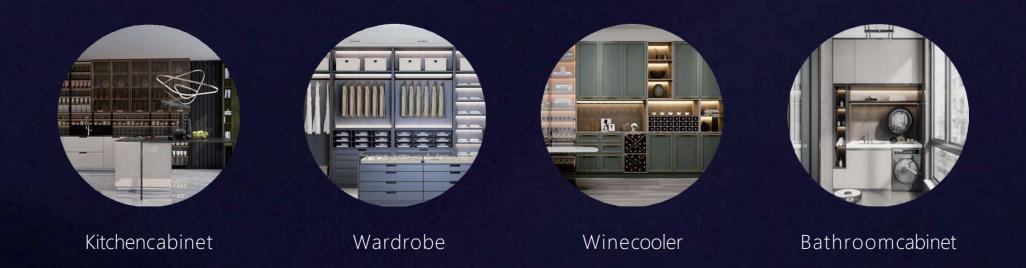

### PRODUCT SERIES

Our high-end stainless steel overall kitchen cabinets include : stainless steel kitchen cabinets, stainless steel wardrobes, stainless steel wine cabinets, stainless steel Bathroom cabinets and 8 mainstream styles such as modern, simple European, light luxury. Nordic, and new Chinese style and hundreds of more Colors and textures are available for the moment, allowing consumers to have more choices.