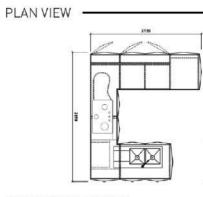

L'Form in meticulously hand-crafted by skilled artisans making each piece unique and one of a kind.

OVERALL DIMENSION -

L 3090mm

W 2720mm H 2180mm

SUGGESTED LAYOUT

PLAN VIEW -SUGGESTED LAYOUT -

00

Ideal kitchen and bathroom, L'Artisan 96 made with German craftsmanship, durable for 50 years

DESIGN BY: THE P' CLUB GROUP