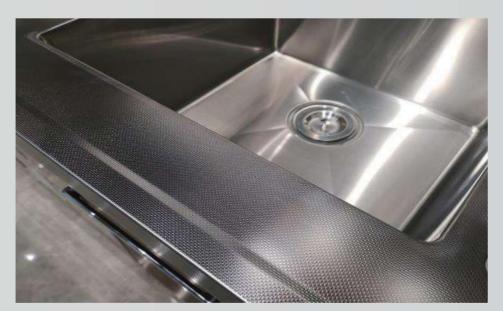

### **18**COUNTERTOP 不锈钢喷砂纹台面

Our unique 1.2CM stainless steel solid countertop is industry-leading

It is truly fingerprint-free, scratch-resistant, acid-alkaliresistant, knock-resistant and aesthetically pleasing.

### **20**COUNTERTOP 不锈钢磨砂纹台面

- 1. The thickness of the stainless steel countertop is up to 4.7CM, and the built-in filling honeycomb aluminum plate is more environmentally friendly and healthy.
- 2. The corners of the countertop are treated with R corners, which is beautiful and effectively prevents scratches and scratches.
- 3. The opening of the gas stove adopts an inverted Rangle opening on all four sides and is edged with stainless steel, which is more beautiful and has stronger load-bearing capacity.