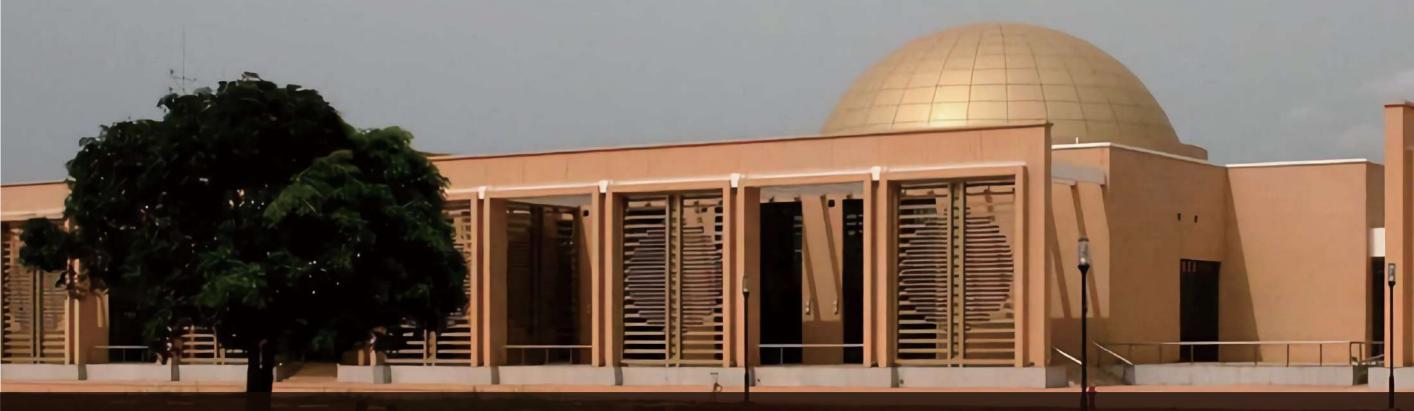

#### PROJECT

Our stainless steelcabinets successfully won the bid for the Togo government in Africa, the presidential palace project.

The Republic of Togo, referred to as Togo for short, is one of the West African countries, bordered by Benin to the east, Burkina Faso to the north. Ghana to the west, and a short coastline to the south facing the Gulf of Guinea. Togos Presidential Palace was built with the aid of my country · with a construction area of 6,343 square meters and an investment of about 8.3mil.