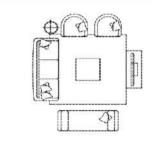

PLAN VIEW -SUGGESTED LAYOUT -

00

Ideal kitchen and bathroom, L'Artisan 96 made with German craftsmanship, durable for 50 years

DESIGN BY: THE P' CLUB GROUP