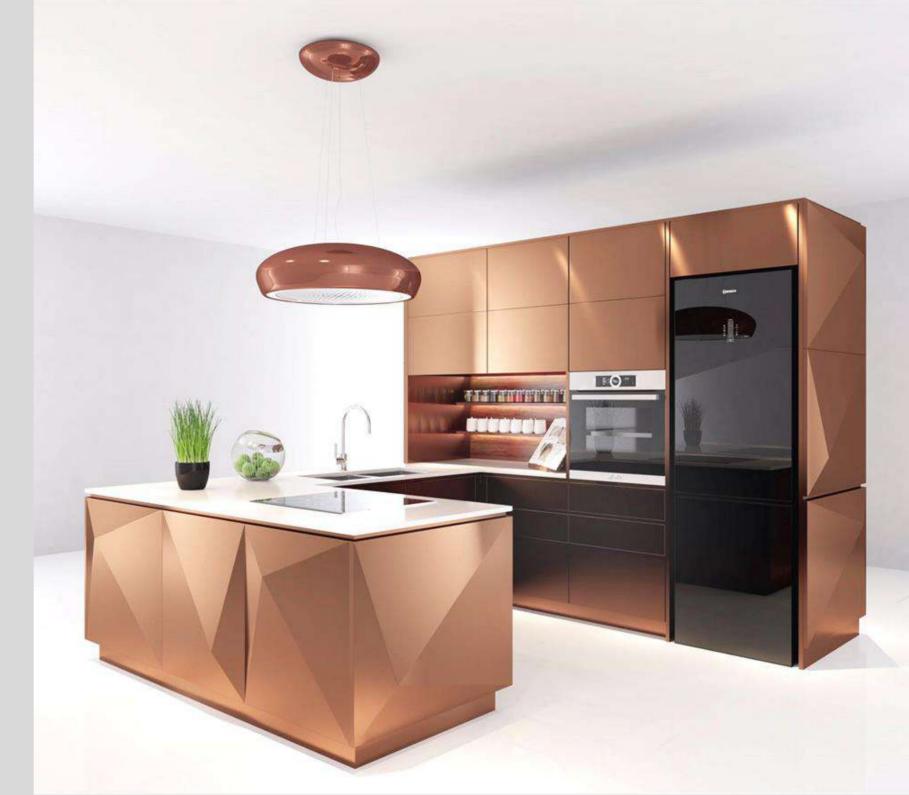

### PRODUCT SERIES

Our high-end stainless steel overall kitchen cabinets include : stainless steel kitchen cabinets, stainless steel wardrobes, stainless steel wine cabinets, stainless steel Bathroom cabinets and 8 mainstream styles such as modern, simple European, light luxury. Nordic, and new Chinese style and hundreds of more Colors and textures are available for the moment, allowing consumers to have more choices.

## **16** BIG CORE TECHNOLOGY

The stainless kitchen cabinet made in all steel without one piece of wood board suit for our family much better

10mm Scratch-resistant countertops

Hexagonal **Diamond Cut**  Modelling Process