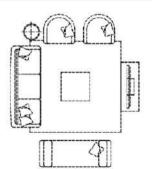

PLAN VIEW -SUGGESTED LAYOUT -

00

Ideal kitchen and bathroom, L'Artisan 96 made with German craftsmanship, durable for 50 years

DESIGN BY: THE P' CLUB GROUP