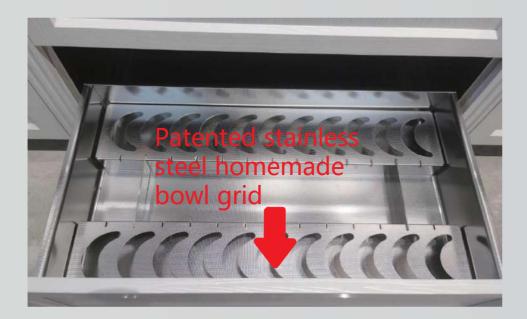

### **11** BOWL GRID BASKET 专利不锈钢自制碗格

- 1. MJ stainless steel kitchen cabinets, self-made patented stainless steel bowl grid blue
- 2. Bowl grid discharge is more scientific and space utilization is better
- 3. All made of 304 stainless steel with thickness up to 12MM
- 4. Using imported laser machine, the opening is smooth and does not hurt your hands
- 5. Manufacturer's patented production and more favorable prices