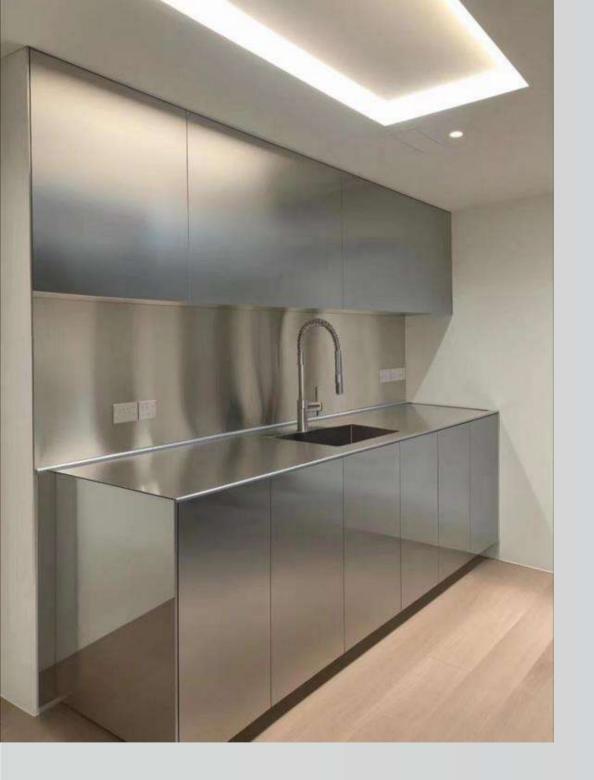

### **18**COUNTERTOP 不锈钢喷砂纹台面

Our unique 1.2CM stainless steel solid countertop is industry-leading

It is truly fingerprint-free, scratch-resistant, acid-alkaliresistant, knock-resistant and aesthetically pleasing.

### **19**COUNTERTOP 不锈钢珠光纹台面

- **1.** The front and rear beveled water stops can effectively prevent kitchen water from overflowing and causing unexpected losses.
- 2. MJ patented 304 food-grade stainless steel handmade sink is integrated with the stainless steel countertop without any gaps and will not breed bacteria.
- 3. The countertop and rear water barrier are integrated. The height of the rear water barrier can be adjusted to 20CM. L/U shapes and beveled corners can be made at will. Special craftsmanship.

### **20**COUNTERTOP 不锈钢磨砂纹台面

- 1. The thickness of the stainless steel countertop is up to 4.7CM, and the built-in filling honeycomb aluminum plate is more environmentally friendly and healthy.
- 2. The corners of the countertop are treated with R corners, which is beautiful and effectively prevents scratches and scratches.
- 3. The opening of the gas stove adopts an inverted Rangle opening on all four sides and is edged with stainless steel, which is more beautiful and has stronger load-bearing capacity.