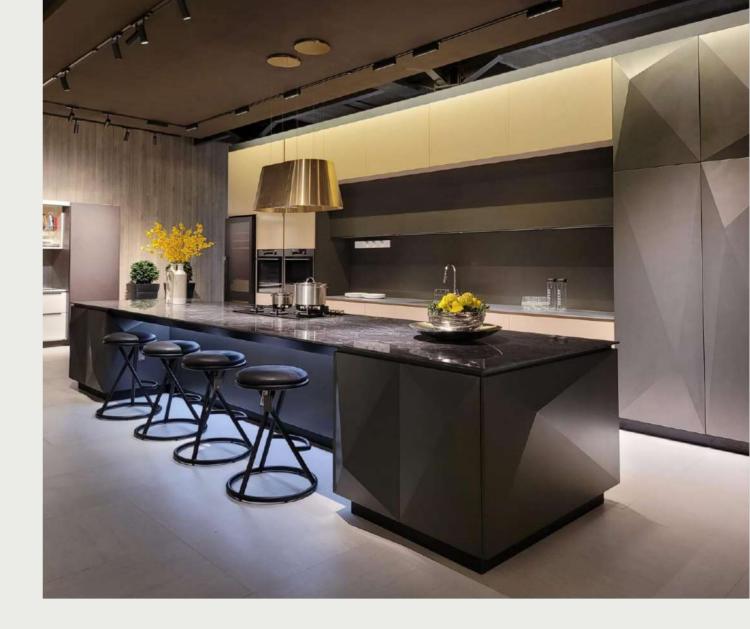

The heart of the home is the kitchen. As intimate as the bedroom, this is where stories, laughter and sumptuous meals are prepared and shared. Understanding the need for a kitchen that is both practical and visually appealing, L'Artisan 96 proudly introduces L'Artisan 96 **"Kitchen To Inspire"** - a range of functional, durable and efficient modular kitchens, exquisitely crafted using the latest technology and innovate materials to create spaces of ultimate comfort and indulgence.

Integrating modern aesthetics with efficient layouts and equipped with top of the line appliances, fittings and fixtures, L'Artisan 96 **"Kitchen To Inspire**" combine the durability of stainless steel with the versatility derived from a patented ion-plating process, creating cabinetry and surfaces in a variety of finishes such as rich wood and luxurious leather textures, magically transforming an otherwise industrial-looking space into the kitchen of your dreams.

### PRODUCT SERIES

Our high-end stainless steel overall kitchen cabinets include : stainless steel kitchen cabinets, stainless steel wardrobes, stainless steel wine cabinets, stainless steel Bathroom cabinets and 8 mainstream styles such as modern, simple European, light luxury. Nordic, and new Chinese style and hundreds of more Colors and textures are available for the moment, allowing consumers to have more choices.