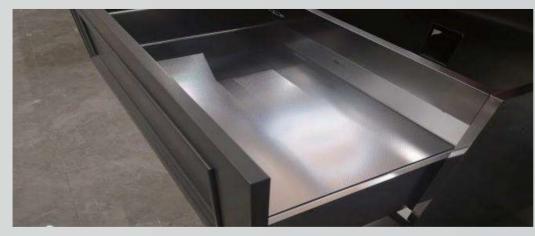

### 02 SEAMLESS DRAWER

- 1. Our patented technology product is made of 0.12MM stainless steel plate, and the left and right side panels are integrally bent to form a seamless drawer.
- 2. Clean the drawers without leaving any dead space to prevent the growth of bacteria
- 3. When cleaning, just wipe it gently with a rag and there will be nowhere to hide the garbage.
- 4. Hidden Blum guide rails can bear a load of up to 60 kilograms and have built-in damping and silent effects.