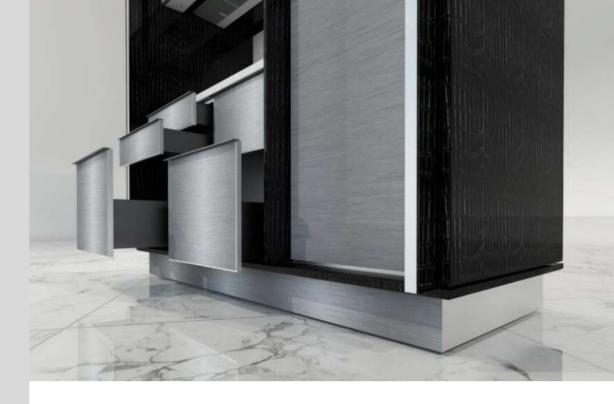

#### Core craftsmanship

- Door panel: The exterior surface adopts baking paint technology. The texture elements are unique and beautiful. It is comfortable to touch, safe and non-toxic. It is environmentally friendly and healthy, and is corrosion-resistant and scratch-resistant. There are many styles to choose from.
- Countertop: Made of 304 food-grade stainless steel, double-sided coating, easy to care for, with various patterns to choose from; the water-blocking back of the countertop is integrally formed to prevent any leakage or water seepage.

### 02 SEAMLESS DRAWER

- 1. Our patented technology product is made of 0.12MM stainless steel plate, and the left and right side panels are integrally bent to form a seamless drawer.
- 2. Clean the drawers without leaving any dead space to prevent the growth of bacteria
- 3. When cleaning, just wipe it gently with a rag and there will be nowhere to hide the garbage.
- 4. Hidden Blum guide rails can bear a load of up to 60 kilograms and have built-in damping and silent effects.

# **12** BASEBOARD 同色可拆卸踢脚线

- 1. Stainless steel skirting can perfectly block sewage and will not be corroded.
- 2. The paint baseboards in the same color as the cabinets are more beautiful
- 3. The baseboard thickness is up to 1.6CM, which is not only waterproof, moisture-proof, mold-free, and rustfree, but also less likely to deform during use.
- 4. Our stainless steel skirting adopts a breathable type with a reserved 0.5CM space, which is easy to install and helps dissipate odors during use.

#### **15** DOOR PANEL 拆卸快装门板

- **1.** The cabinet adopts Blum second-generation quick-release builtin integrated damping hinges imported from Austria. It has a warranty of 200,000 times and has a service life of up to 54.8 years after anti-fatigue testing.
- 2. The sink cabinet uses German Häfele SUS304 food-grade stainless steel hinges to ensure that it will not corrode or rust when the sink cabinet is exposed to long-term moisture.
- 3. The color and style of the door panel can be removed and replaced at any time during use.

### **18**COUNTERTOP 不锈钢喷砂纹台面

Our unique 1.2CM stainless steel solid countertop is industry-leading

It is truly fingerprint-free, scratch-resistant, acid-alkaliresistant, knock-resistant and aesthetically pleasing.

### **19**COUNTERTOP 不锈钢珠光纹台面

- **1.** The front and rear beveled water stops can effectively prevent kitchen water from overflowing and causing unexpected losses.
- 2. MJ patented 304 food-grade stainless steel handmade sink is integrated with the stainless steel countertop without any gaps and will not breed bacteria.
- 3. The countertop and rear water barrier are integrated. The height of the rear water barrier can be adjusted to 20CM. L/U shapes and beveled corners can be made at will. Special craftsmanship.

### **20**COUNTERTOP 不锈钢磨砂纹台面

- 1. The thickness of the stainless steel countertop is up to 4.7CM, and the built-in filling honeycomb aluminum plate is more environmentally friendly and healthy.
- 2. The corners of the countertop are treated with R corners, which is beautiful and effectively prevents scratches and scratches.
- 3. The opening of the gas stove adopts an inverted Rangle opening on all four sides and is edged with stainless steel, which is more beautiful and has stronger load-bearing capacity.