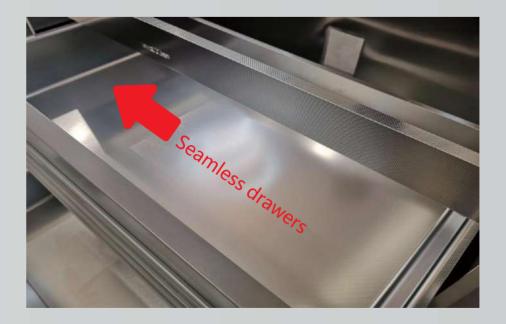

### 02 SEAMLESS DRAWER

- 1. Our patented technology product is made of 0.12MM stainless steel plate, and the left and right side panels are integrally bent to form a seamless drawer.
- 2. Clean the drawers without leaving any dead space to prevent the growth of bacteria
- 3. When cleaning, just wipe it gently with a rag and there will be nowhere to hide the garbage.
- 4. Hidden Blum guide rails can bear a load of up to 60 kilograms and have built-in damping and silent effects.