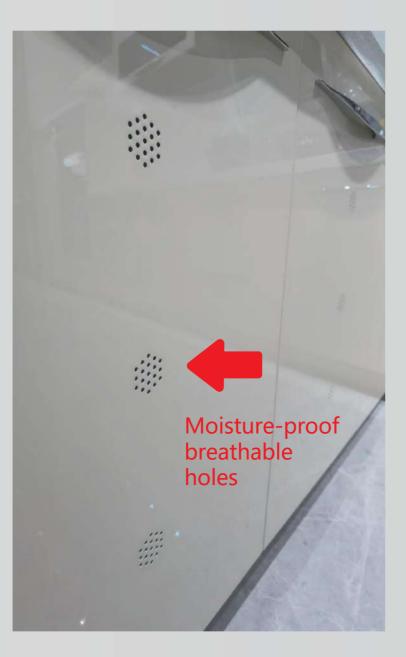

### **08** BREATHABLE HOLES 门板均有透气孔

- 1. Our stainless steel kitchen cabinets, sink cabinets and gas bottle cabinets all have ventilation holes (free as standard)
- 2. Nowadays, every household must have ventilation holes, otherwise the natural gas company will not turn on the gas. This is the practice in the market.
- 3. Anti-mold and anti-bacteria, prevent moisture and odor from being discharged, causing the cabinet to get damp.
- 4. Prevent pests, cockroaches and other pests