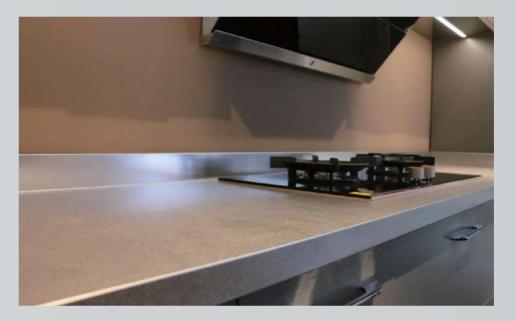

### **18**COUNTERTOP 不锈钢喷砂纹台面

Our unique 1.2CM stainless steel solid countertop is industry-leading

It is truly fingerprint-free, scratch-resistant, acid-alkaliresistant, knock-resistant and aesthetically pleasing.

### **20**COUNTERTOP 不锈钢磨砂纹台面

- 1. The thickness of the stainless steel countertop is up to 4.7CM, and the built-in filling honeycomb aluminum plate is more environmentally friendly and healthy.
- 2. The corners of the countertop are treated with R corners, which is beautiful and effectively prevents scratches and scratches.
- 3. The opening of the gas stove adopts an inverted Rangle opening on all four sides and is edged with stainless steel, which is more beautiful and has stronger load-bearing capacity.