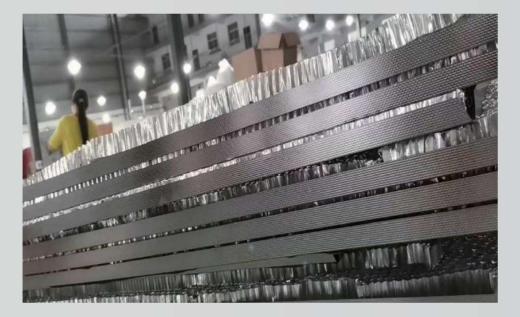

### **17**HONEYCOMB BOARD 台面填充航空蜂窝铝板

#### Advantages of aviation honeycomb aluminum

- 1. Green, environmentally friendly and energy-saving materials: Aluminum honeycomb is an allaluminum structure. It is a new building material that is green, environmentally friendly and energy-saving. It is known as the best building material in the 21st century.
- 2. It has light specific gravity, high strength, high stiffness, stable structure and is not easy to deform and has good flatness. Even if the aluminum honeycomb is large in size, it can achieve extremely high flatness.
- 3. Outstanding sound insulation, heat insulation, fire prevention, and shockproof functions: Because the aluminum honeycomb core in the aluminum honeycomb is divided into many open cells, the flow of air and heat are easier to circulate.
- 4. Moisture-proof: Because the hollow aluminum honeycomb core made of equilateral hexagonal shape has sound insulation, moisture-proof, heat insulation and cold-proof properties. Therefore, these characteristics far exceed the performance characteristics that other filling materials do not have.