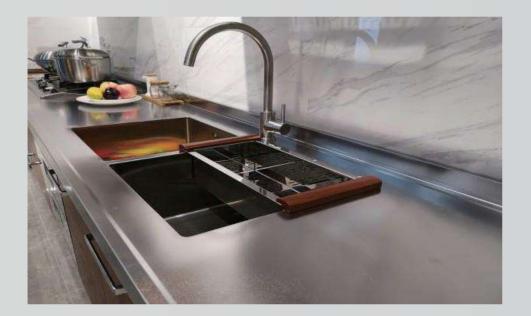

### **19**COUNTERTOP 不锈钢珠光纹台面

- **1.** The front and rear beveled water stops can effectively prevent kitchen water from overflowing and causing unexpected losses.
- 2. MJ patented 304 food-grade stainless steel handmade sink is integrated with the stainless steel countertop without any gaps and will not breed bacteria.
- 3. The countertop and rear water barrier are integrated. The height of the rear water barrier can be adjusted to 20CM. L/U shapes and beveled corners can be made at will. Special craftsmanship.

### **20**COUNTERTOP 不锈钢磨砂纹台面

- 1. The thickness of the stainless steel countertop is up to 4.7CM, and the built-in filling honeycomb aluminum plate is more environmentally friendly and healthy.
- 2. The corners of the countertop are treated with R corners, which is beautiful and effectively prevents scratches and scratches.
- 3. The opening of the gas stove adopts an inverted Rangle opening on all four sides and is edged with stainless steel, which is more beautiful and has stronger load-bearing capacity.