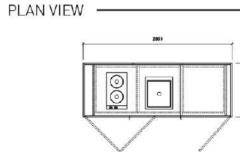

L'Form in meticulously hand-crafted by skilled artisans making each piece unique and one of a kind.

OVERALL DIMENSION -

L 3090mm

W 2720mm H 2180mm

SUGGESTED LAYOUT