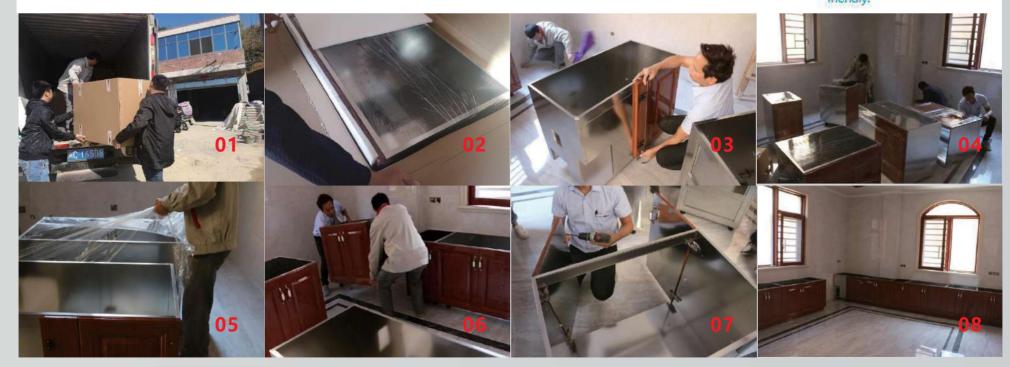

### **01** FULL CONTAINER PACKAGING

PRECISION HOLE ARRANGEMENT IS SMOOTH AND DURABLE

The precise hole arrangement is tight and firm, making your cabinet durable

ONE-PIECE MOULDING HIGH PRECISION STANDARDS

The cabinet is molded by Lartisan96 original factory which is more stable and smooth, making your cabinets precise and smooth. PRE-ASSEMBLY INSPECTION OF ORIGINAL QUALITY

Strict selection based on unified standards of automated technology to make your cabinets flawless inside and out

#### FULL CONTAINER DELIVERY ENTERING THE HOUSE FLAWLESSLY

The perfectly formed cabinets will be delivered to your home intact, so that your cabinets will be of the same quality.

22

22 MAJOR PRODUCT

**ADVANTAGES** 