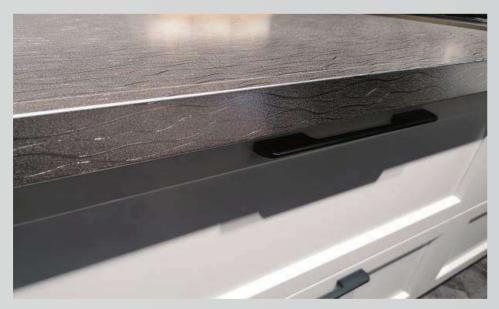

### **19**COUNTERTOP 不锈钢珠光纹台面

- **1.** The front and rear beveled water stops can effectively prevent kitchen water from overflowing and causing unexpected losses.
- 2. MJ patented 304 food-grade stainless steel handmade sink is integrated with the stainless steel countertop without any gaps and will not breed bacteria.
- 3. The countertop and rear water barrier are integrated. The height of the rear water barrier can be adjusted to 20CM. L/U shapes and beveled corners can be made at will. Special craftsmanship.