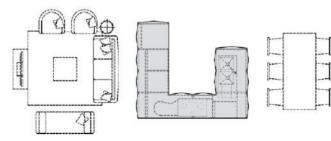

L'Form in meticulously hand-crafted by skilled artisans making each piece unique and one of a kind.

OVERALL DIMENSION -

L 3090mm

W 2720mm H 2180mm

SUGGESTED LAYOUT

PLAN VIEW -SUGGESTED LAYOUT -

00

Ideal kitchen and bathroom, L'Artisan 96 made with German craftsmanship, durable for 50 years

DESIGN BY: THE P' CLUB GROUP