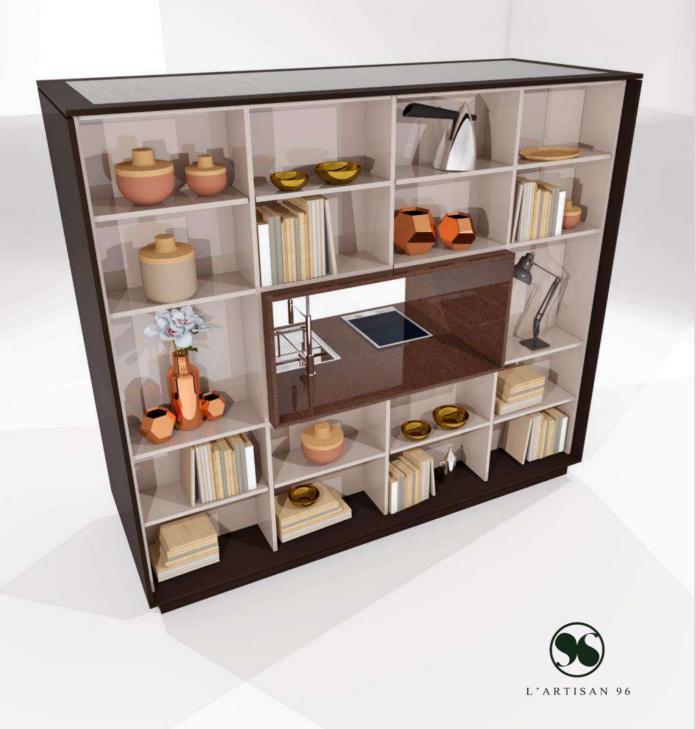

#### L'Vie

#### The Functional Lifestyle Design System

Food and culture are inextricably connected. Life is a culinary journey, a myriad of tastes and aroma that tantalizes the body and soul.

Lifestyle is a concept that brings the world of gastronomy and the love for the finer things in life in one integrated space. With a fully functional kitchen equipped with appliances and cabinetry on one side; a library style shelving and storage on the other. Lifestyle doubles as divider that seamlessly synthesizes the homeowner' s culinary activities with the warmth of the living space.

PLAN VIEW -SUGGESTED LAYOUT -

00

Ideal kitchen and bathroom, L'Artisan 96 made with German craftsmanship, durable for 50 years

DESIGN BY: THE P' CLUB GROUP